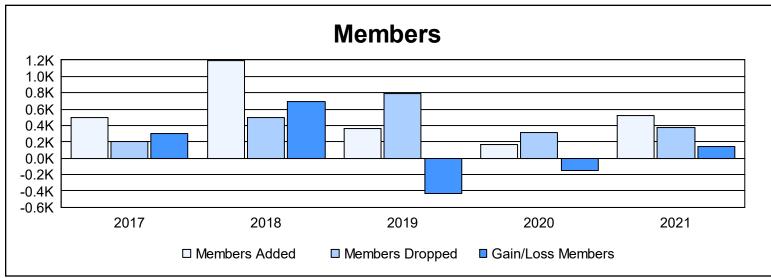

District 321B2 As of June 2021 Cumulative

| Year      | New<br>Clubs | Dropped<br>Clubs | Gain/<br>Loss<br>Clubs | New<br>Members | Charter<br>Members | Reinstate<br>Members | Transfer<br>Members | Total<br>Member<br>Added | Total<br>Members<br>Dropped | Gain/<br>Loss<br>Members |
|-----------|--------------|------------------|------------------------|----------------|--------------------|----------------------|---------------------|--------------------------|-----------------------------|--------------------------|
| 2016-2017 | 2            | 0                | 2                      | 406            | 69                 | 18                   | 4                   | 497                      | 201                         | 296                      |
| 2017-2018 | 12           | 2                | 10                     | 819            | 289                | 78                   | 2                   | 1,188                    | 492                         | 696                      |
| 2018-2019 | 6            | 1                | 5                      | 143            | 195                | 12                   | 7                   | 357                      | 789                         | -432                     |
| 2019-2020 | 0            | 2                | -2                     | 117            | 32                 | 15                   | 2                   | 166                      | 319                         | -153                     |
| 2020-2021 | 10           | 1                | 9                      | 120            | 313                | 72                   | 15                  | 520                      | 373                         | 147                      |
| Average   | 6            | 1                | 5                      | 321            | 180                | 39                   | 6                   | 546                      | 435                         | 111                      |