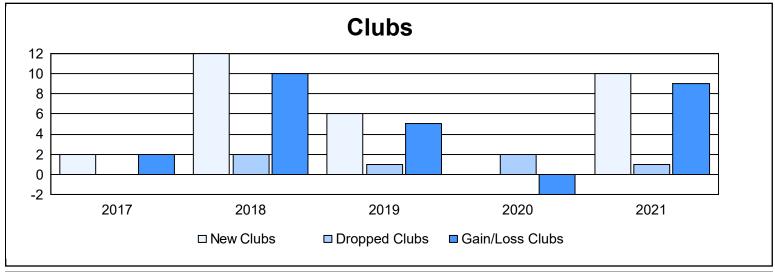

District 321B2 As of June 2021 Cumulative

| Year      | New<br>Clubs | Dropped<br>Clubs | Gain/<br>Loss<br>Clubs | New<br>Members | Charter<br>Members | Reinstate<br>Members | Transfer<br>Members | Total<br>Member<br>Added | Total<br>Members<br>Dropped | Gain/<br>Loss<br>Members |
|-----------|--------------|------------------|------------------------|----------------|--------------------|----------------------|---------------------|--------------------------|-----------------------------|--------------------------|
| 2016-2017 | 2            | 0                | 2                      | 406            | 69                 | 18                   | 4                   | 497                      | 201                         | 296                      |
| 2017-2018 | 12           | 2                | 10                     | 819            | 289                | 78                   | 2                   | 1,188                    | 492                         | 696                      |
| 2018-2019 | 6            | 1                | 5                      | 143            | 195                | 12                   | 7                   | 357                      | 789                         | -432                     |
| 2019-2020 | 0            | 2                | -2                     | 117            | 32                 | 15                   | 2                   | 166                      | 319                         | -153                     |
| 2020-2021 | 10           | 1                | 9                      | 120            | 313                | 72                   | 15                  | 520                      | 373                         | 147                      |
| Average   | 6            | 1                | 5                      | 321            | 180                | 39                   | 6                   | 546                      | 435                         | 111                      |